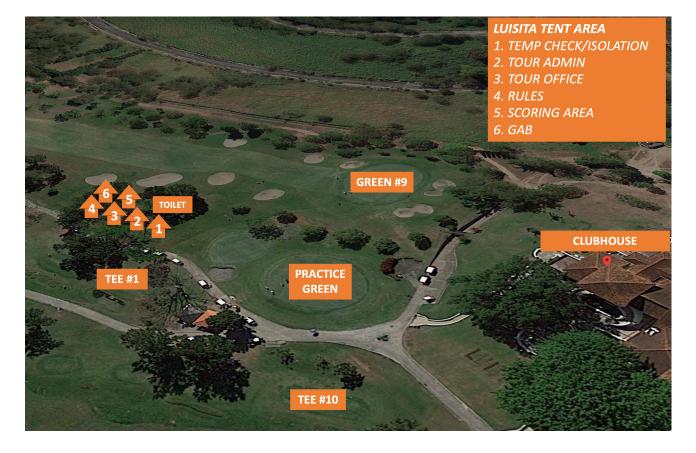

#### **TOURNAMENT OFFICE**

The tournament office (tent) to be installed beside tee #1